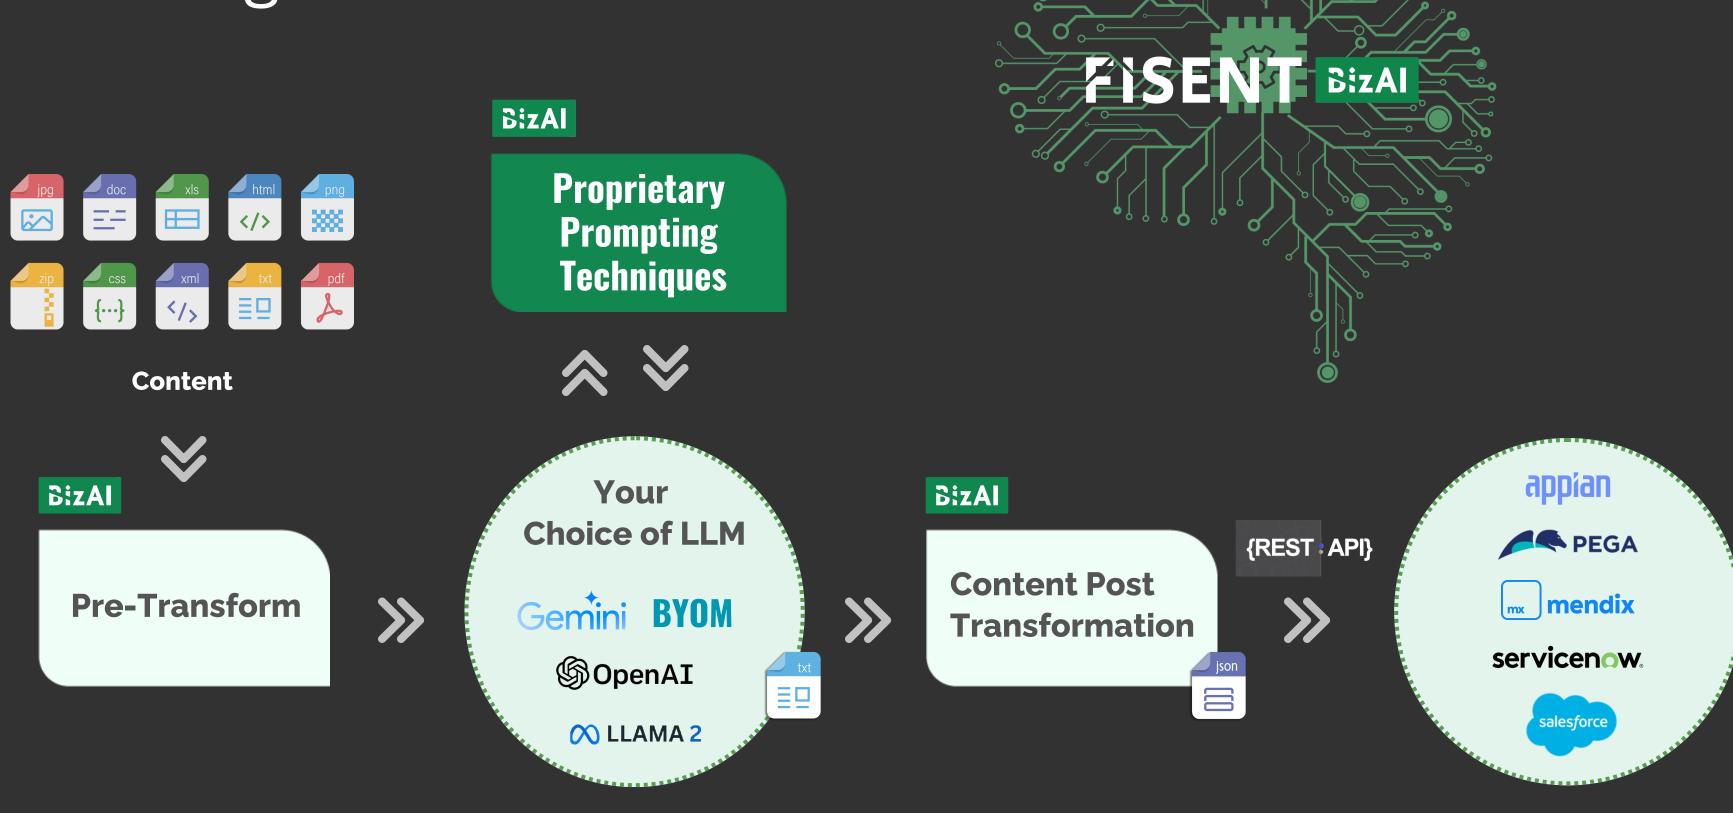

## The Magic Behind BizAl

- BizAl receives any content including non-standard formats (ie; email, image, scanned docs, audio files, etc.). and prepares them for processing.
- Through a combination of research and proprietary techniques BizAI processes all content with accuracy and consistency across multiple LLM models and model hosts.
- Unstructured data is transformed into a structured, consumable payload for downstream workflow solutions (ie; JSON file).
- As a REST API gateway, BizAI connects to downstream or upstream applications. Prebuilt connectors accelerate the integration process.